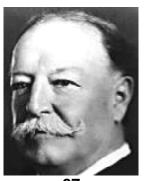

William Taft
Lived 1857-1930
Born in Ohio
Died in Washington, D.C.
President 1909-1913
Party: Republican

28
Woodrow Wilson
Lived 1856-1924
Born in Virginia
Died in Washington, D.C.
President 1913-1921
Party: Democratic