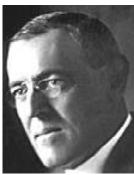

William Taft
Lived 1857-1930
Born in Ohio
Died in Washington, D.C.
President 1909-1913
Party: Republican

28
Woodrow Wilson
Lived 1856-1924
Born in Virginia
Died in Washington, D.C.
President 1913-1921
Party: Democratic