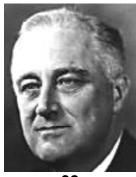

31 Herbert Hoover Lived 1874-1964 Born in Iowa Died in New York President 1929-1933 Party: Republican

Franklin Roosevelt
Lived 1882-1945
Born in New York
Died in Georgia
President 1933-1945
Party: Democratic