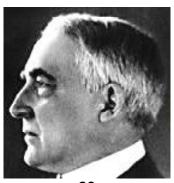

29 Warren Harding Lived 1865-1923 Born in Ohio Died in California President 1921-1923 Party: Republican

30 Calvin Coolidge Lived 1872-1933 Born in Vermont Died in Massachusetts President 1923-1929 Party: Republican